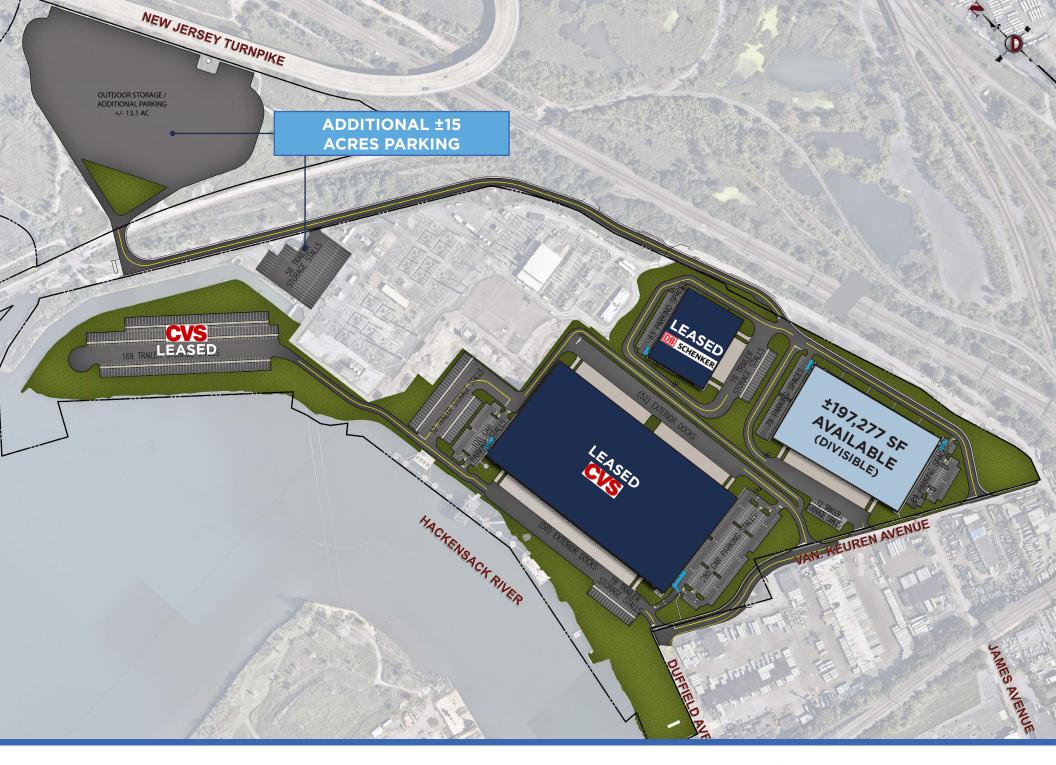

# ±197,277 SF FOR LEASE | DIVISIBLE

# H HUDSON HRP LOGISTICS PARK

16 VAN KEUREN AVENUE | JERSEY CITY, NJ 07306

| Building Size   | ±197,277 SF             |
|-----------------|-------------------------|
| Available Size  | ±197,277 SF (Divisible) |
| Year Built      | 2023                    |
| Dimensions      | 340' x 580'             |
| Office SF       | To Suit                 |
| Ceiling Height  | 36' clear               |
| Column Spacing  | 54' x 52'               |
| Dock Doors      | 28 (9' x 10')           |
| Drive-ins       | 2 (12' x 14')           |
| Speed Bays      | 70'                     |
| Car Parking     | 168                     |
| Trailer Parking | 12                      |
| Sprinkler       | ESFR                    |
| Power           | 2,000 amps              |
| Format          | Single-Load             |

36' CLEAR CEILING

28 DOCK DOORS

12 TRAILER PARKING STALLS

16 VAN KEUREN AVENUE | JERSEY CITY, NJ 07306

#### ±197.277 SF AVAILABLE NOW FOR LEASE

16 VAN KEUREN AVENUE | JERSEY CITY, NJ 07306