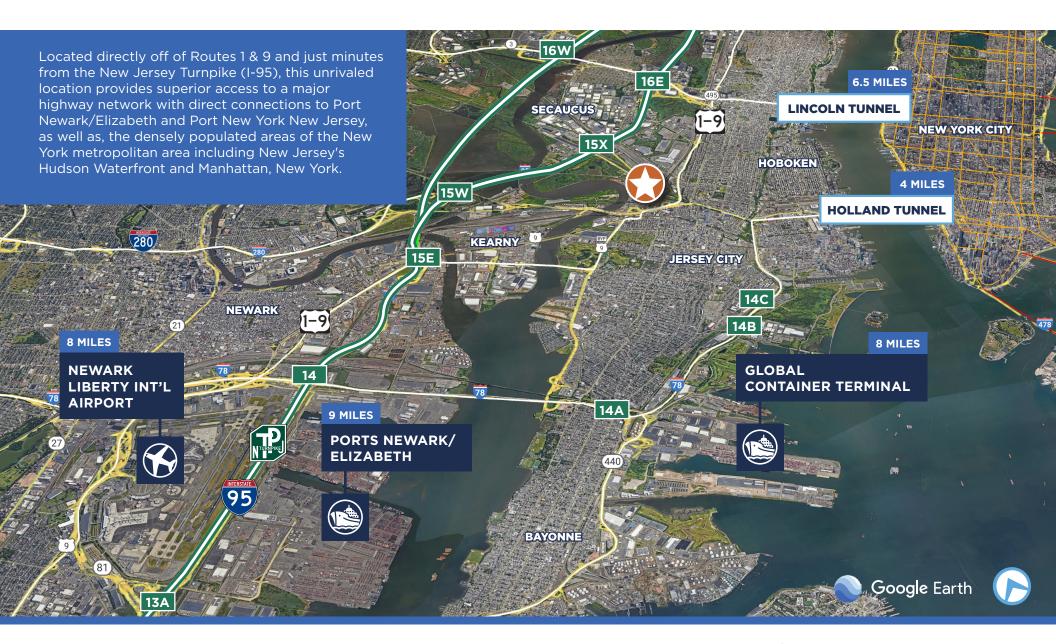

# **DRIVE** TIMES

- »15 MINUTES
  Holland Tunnel & New York City
- »18 MINUTES
  Lincoln Tunnel & New York City
- »15 MINUTES
  Newark Liberty International Airport
- » 20 MINUTES
  Ports Newark / Elizabeth
- » 20 MINUTES
  Global Container Terminal
- » 25 MINUTES
  George Washington Bridge
- » 30 MINUTES

  Verrazzano-Narrows Bridge

16 VAN KEUREN AVENUE | JERSEY CITY, NJ 07306

MT VERNON

YONKERS

BRONX

**Site Location** 

**Population Density** 

Less than 10.000