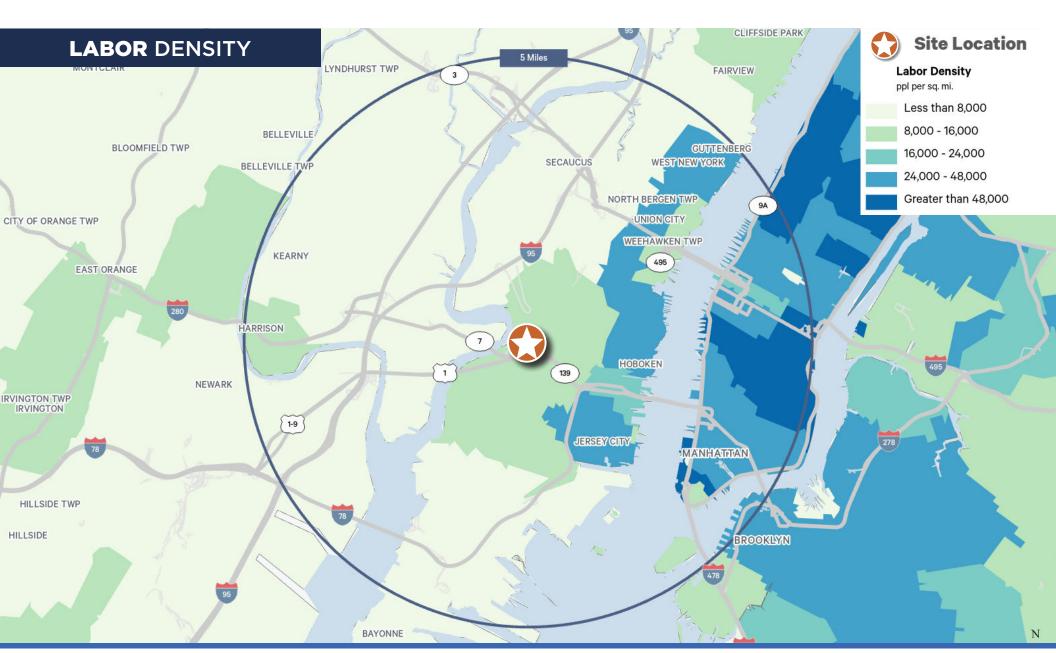

  Verrazzano-Narrows Bridge

16 VAN KEUREN AVENUE | JERSEY CITY, NJ 07306

MT VERNON

YONKERS

BRONX

**Site Location** 

**Population Density** 

Less than 10.000

10.000 - 25.000

25,000 - 50,000

50,000 - 70,000

Greater than 70,000

PORT WASHINGTON

TOWN OF NORTH HEMPSTEAD

ppl per sq. mi.