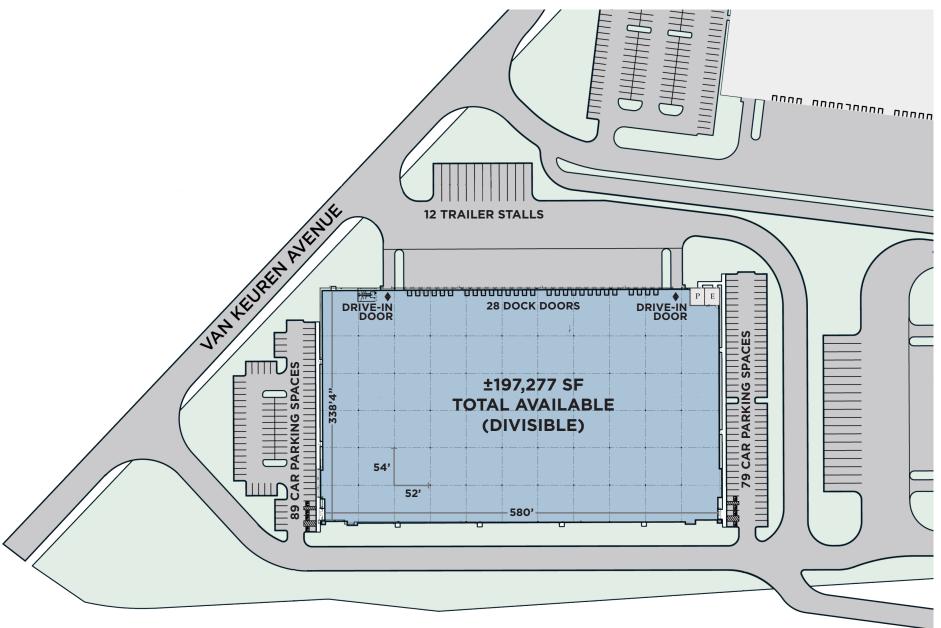

# H HUDSON HRP LOGISTICS PARK

16 VAN KEUREN AVENUE | JERSEY CITY, NJ 07306

| Building Size   | ±197,277 SF             |
|-----------------|-------------------------|
| Available Size  | ±197,277 SF (Divisible) |
| Year Built      | 2023                    |
| Dimensions      | 340' x 580'             |
| Office SF       | To Suit                 |
| Ceiling Height  | 36' clear               |
| Column Spacing  | 54' x 52'               |
| Dock Doors      | 28 (9' x 10')           |
| Drive-ins       | 2 (12' x 14')           |
| Speed Bays      | 70'                     |
| Car Parking     | 168                     |
| Trailer Parking | 12                      |
| Sprinkler       | ESFR                    |
| Power           | 2,000 amps              |
| Format          | Single-Load             |

36' CLEAR CEILING

28 DOCK DOORS

12 TRAILER PARKING STALLS

16 VAN KEUREN AVENUE | JERSEY CITY, NJ 07306