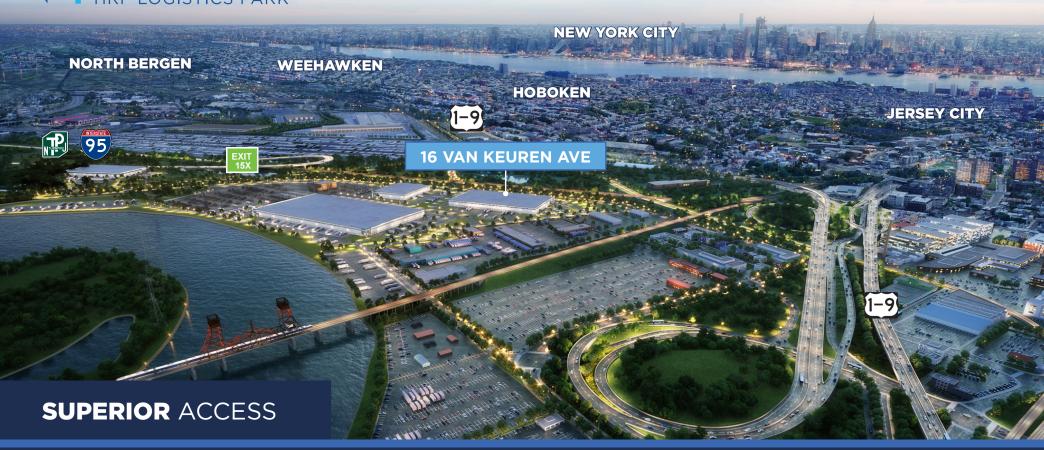

# H HUDSON HRP LOGISTICS PARK

16 VAN KEUREN AVENUE | JERSEY CITY, NJ 07306

| Building Size   | ±197,277 SF             |
|-----------------|-------------------------|
| Available Size  | ±197,277 SF (Divisible) |
| Year Built      | 2023                    |
| Dimensions      | 340' x 580'             |
| Office SF       | To Suit                 |
| Ceiling Height  | 36' clear               |
| Column Spacing  | 54' x 52'               |
| Dock Doors      | 28 (9' x 10')           |
| Drive-ins       | 2 (12' x 14')           |
| Speed Bays      | 70'                     |
| Car Parking     | 168                     |
| Trailer Parking | 12                      |
| Sprinkler       | ESFR                    |
| Power           | 2,000 amps              |
| Format          | Single-Load             |

36' CLEAR CEILING

28 DOCK DOORS

12 TRAILER PARKING STALLS

16 VAN KEUREN AVENUE | JERSEY CITY, NJ 07306