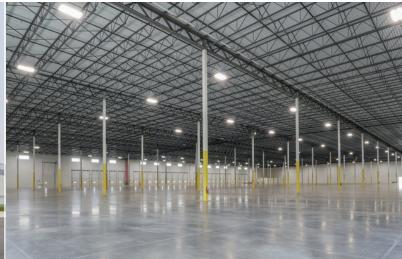

# H HUDSON HRP LOGISTICS PARK

16 VAN KEUREN AVENUE | JERSEY CITY, NJ 07306

| Building Size   | ±197,277 SF             |
|-----------------|-------------------------|
| Available Size  | ±197,277 SF (Divisible) |
| Year Built      | 2023                    |
| Dimensions      | 340' x 580'             |
| Office SF       | To Suit                 |
| Ceiling Height  | 36' clear               |
| Column Spacing  | 54' x 52'               |
| Dock Doors      | 28 (9' x 10')           |
| Drive-ins       | 2 (12' x 14')           |
| Speed Bays      | 70'                     |
| Car Parking     | 168                     |
| Trailer Parking | 12                      |
| Sprinkler       | ESFR                    |
| Power           | 2,000 amps              |
| Format          | Single-Load             |