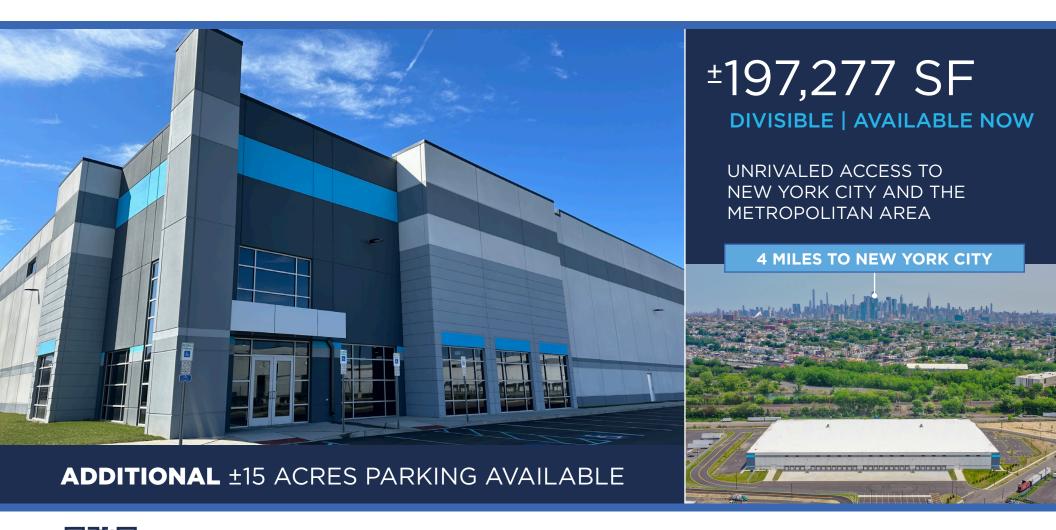

# ±197,277 SF FOR LEASE | DIVISIBLE

# H HUDSON HRP LOGISTICS PARK

16 VAN KEUREN AVENUE | JERSEY CITY, NJ 07306

| Building Size   | ±197,277 SF             |
|-----------------|-------------------------|
| Available Size  | ±197,277 SF (Divisible) |
| Year Built      | 2023                    |
| Dimensions      | 340' x 580'             |
| Office SF       | To Suit                 |
| Ceiling Height  | 36' clear               |
| Column Spacing  | 54' x 52'               |
| Dock Doors      | 28 (9' x 10')           |
| Drive-ins       | 2 (12' x 14')           |
| Speed Bays      | 70'                     |
| Car Parking     | 168                     |
| Trailer Parking | 12                      |
| Sprinkler       | ESFR                    |
| Power           | 2,000 amps              |
| Format          | Single-Load             |