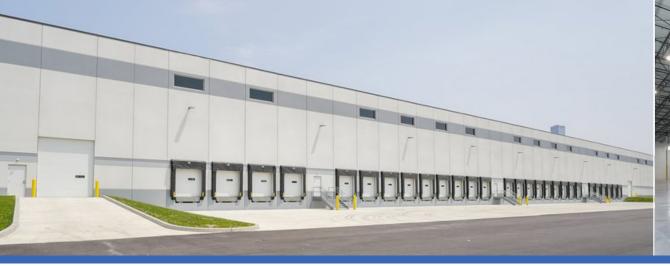

36' CLEAR CEILING

28 DOCK DOORS

12 TRAILER PARKING STALLS

16 VAN KEUREN AVENUE | JERSEY CITY, NJ 07306