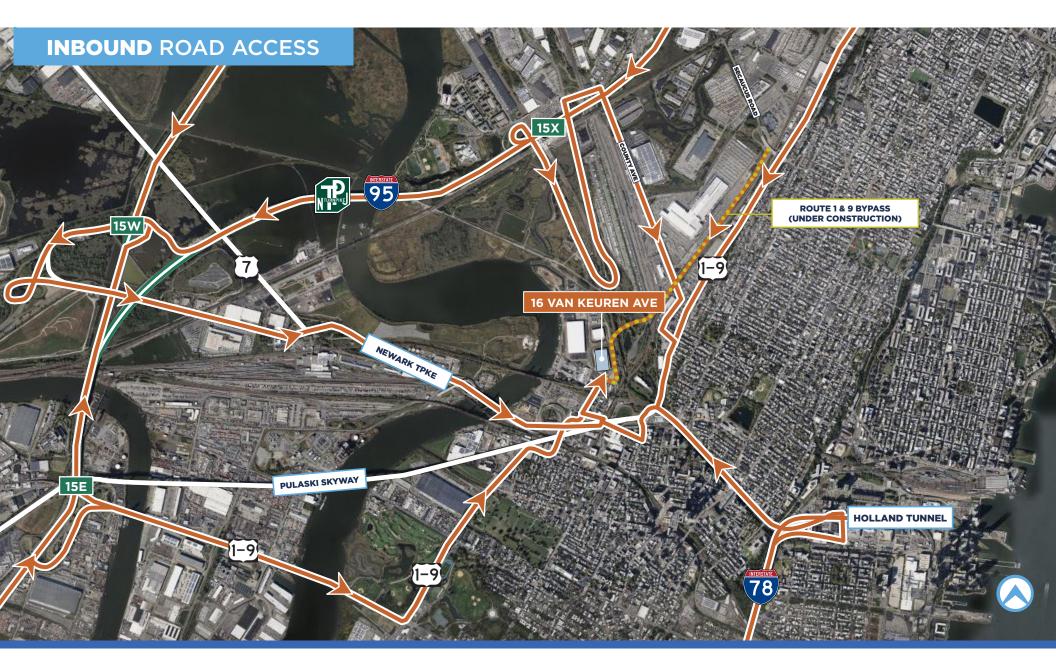

# **DRIVE** TIMES

- »15 MINUTES
  Holland Tunnel & New York City
- »18 MINUTES
  Lincoln Tunnel & New York City
- »15 MINUTES
  Newark Liberty International Airport
- » 20 MINUTES
  Ports Newark / Elizabeth
- » 20 MINUTES
  Global Container Terminal
- » 25 MINUTES
  George Washington Bridge
- » 30 MINUTES

  Verrazzano-Narrows Bridge

16 VAN KEUREN AVENUE | JERSEY CITY, NJ 07306

MT VERNON

YONKERS

BRONX

**Site Location** 

**Population Density** 

Less than 10.000