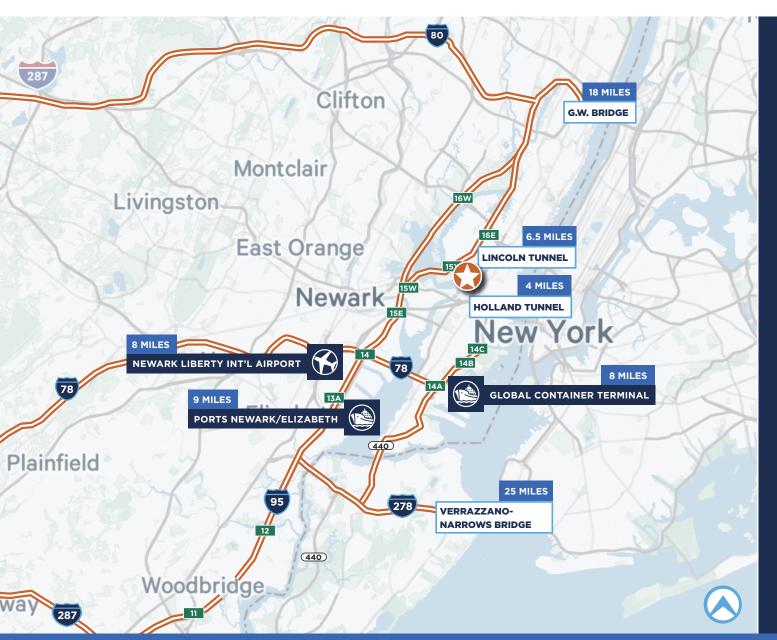

# **DRIVE** TIMES

- »15 MINUTES
  Holland Tunnel & New York City
- »18 MINUTES
  Lincoln Tunnel & New York City
- »15 MINUTES
  Newark Liberty International Airport
- » 20 MINUTES
  Ports Newark / Elizabeth
- » 20 MINUTES
  Global Container Terminal
- » 25 MINUTES
  George Washington Bridge
- » 30 MINUTES

  Verrazzano-Narrows Bridge

16 VAN KEUREN AVENUE | JERSEY CITY, NJ 07306

MT VERNON

YONKERS

BRONX

**Site Location** 

**Population Density** 

Less than 10.000