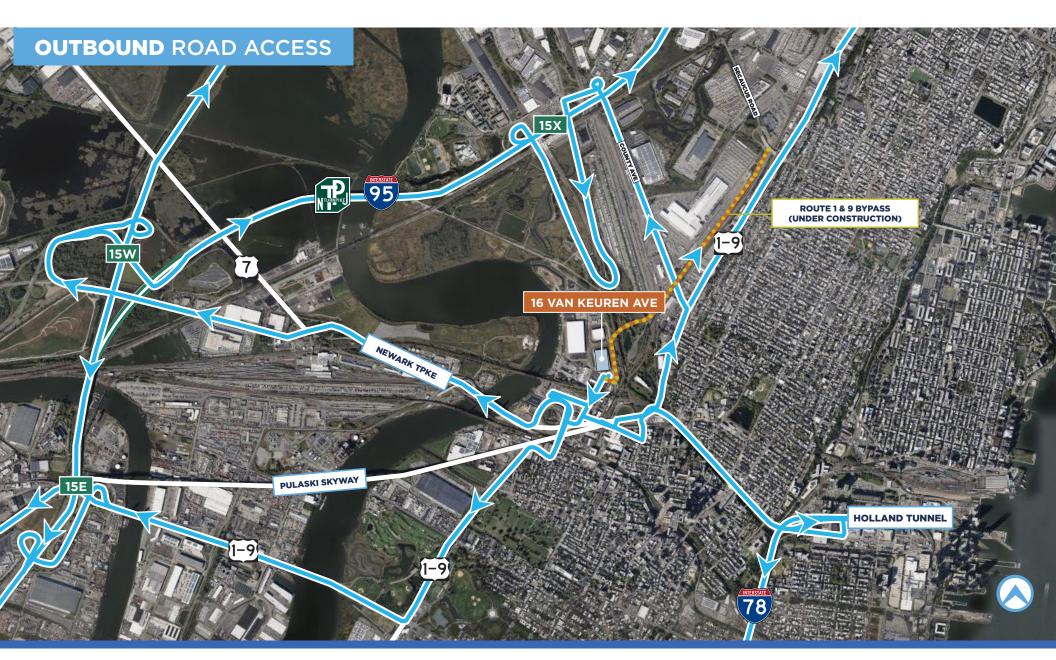

# **DRIVE** TIMES

- »15 MINUTES
  Holland Tunnel & New York City
- »18 MINUTES
  Lincoln Tunnel & New York City
- »15 MINUTES
  Newark Liberty International Airport
- » 20 MINUTES
  Ports Newark / Elizabeth
- » 20 MINUTES
  Global Container Terminal
- » 25 MINUTES
  George Washington Bridge
- » 30 MINUTES

  Verrazzano-Narrows Bridge

16 VAN KEUREN AVENUE | JERSEY CITY, NJ 07306

MT VERNON

YONKERS

BRONX

**Site Location** 

**Population Density** 

Less than 10.000